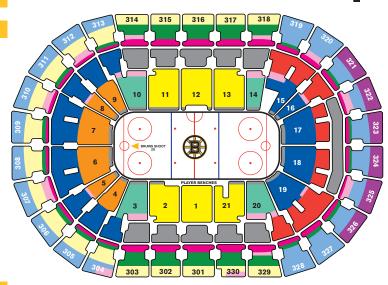

#### WEEKEND - II GAME PLAN INCLUDES:

- Only weekend & holiday games

|   | LOCATION                                      | PRICE PER<br>GAME | BOX OFFICE<br>SEAT PRICE<br>PER GAME* | TOTAL<br>PACKAGE<br>PRICE PER<br>SEAT | BOX OFFICE<br>PACKAGE<br>PRICE | TOTAL<br>SAVINGS |
|---|-----------------------------------------------|-------------------|---------------------------------------|---------------------------------------|--------------------------------|------------------|
| 0 | Loge 1, 12 - All Rows                         | \$250             | \$330                                 | \$2,750                               | \$3,630                        | \$880            |
| 0 | Loge 2, 11, 13, 21 - All Rows                 | \$250             | \$320                                 | \$2,750                               | \$3,520                        | \$770            |
| 0 | Loge 3, 10, 14, 20 - Rows 2-15                | \$220             | \$300                                 | \$2,420                               | \$3,300                        | \$880            |
| 0 | Loge 4-9 - Rows 2-15                          | \$200             | \$230                                 | \$2,200                               | \$2,530                        | \$330            |
|   | Loge 3-10 - Rows 16-26                        | \$196             | \$210                                 | \$2,156                               | \$2,310                        | \$154            |
| 0 | Loge 15-19 - Rows 2-15                        | \$196             | \$210                                 | \$2,156                               | \$2,310                        | \$154            |
|   | Loge 15-20 - Rows 16-26                       | \$184             | \$200                                 | \$2,024                               | \$2,200                        | \$176            |
| 9 | All Balcony Sections - Row 1                  | \$184             | \$225                                 | \$2,024                               | \$2,475                        | \$451            |
| 9 | Balcony 301-303, 314-318, 329-330 - Row 2     | \$184             | \$225                                 | \$2,024                               | \$2,475                        | \$451            |
| 9 | Balcony 301-303, 314-318, 329-330 - Rows 3-10 | \$140             | \$180                                 | \$1,540                               | \$1,980                        | \$440            |
| 0 | Balcony 304-313, 319-328 - Row 2              | \$140             | \$180                                 | \$1,540                               | \$1,980                        | \$440            |
| 0 | Balcony 301-303, 314-318, 329-330 - Row 11-15 | \$117             | \$160                                 | \$1,287                               | \$1,760                        | \$473            |
| 0 | Balcony 304, 305, 306-312, 313 - Rows 3-10    | \$117             | \$160                                 | \$1,287                               | \$1,760                        | \$473            |
| 0 | Balcony 304, 305, 312, 313 - Rows 11-15       | \$110             | \$145                                 | \$1,210                               | \$1,595                        | \$385            |
| 0 | Balcony 319, 320, 326-328 - Rows 3-15         | \$110             | \$145                                 | \$1,210                               | \$1,595                        | \$385            |
| 0 | Balcony 306-311 - Rows 11-15                  | \$110             | \$145                                 | \$1,210                               | \$1,595                        | \$385            |
| 0 | Balcony 321-326 - Rows 3-10                   | \$107             | \$130                                 | \$1,177                               | \$1,430                        | \$253            |
| 0 | Balcony 321-326 - Rows 11-15                  | \$95              | \$120                                 | \$1,045                               | \$1,320                        | \$275            |