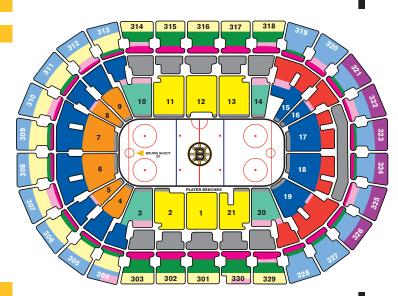

#### PLAN B - 22 GAMES INCLUDES:

- 1 Preseason Game Black Friday Game
- 1 Game vs. Montreal & Tampa Bay - Pittsburgh, Washington or NY Rangers

**BOX OFFICE SEAT** TOTAL PACKAGE BOX OFFICE LOCATION PRICE PER GAME TOTAL SAVINGS PACKAGE PRICE PRICE PER GAME\* PRICE PER SEAT \$330 \$7,260 0 Loge 1, 12 - All Rows \$226 \$4,972 \$2,288 0 Loge 2, 11, 13, 21 - All Rows \$226 \$320 \$4,972 \$7,040 \$2,068 0 Loge 3, 10, 14, 20 - Rows 2-15 \$202 \$300 \$4,444 \$6,600 \$2,156 Loge 4-9 - Rows 2-15 \$182 \$230 \$4,004 \$5.060 \$1,056 0 Loge 3-10 - Rows 16-26 \$172 \$210 \$3.784 \$4.620 \$836 Loge 15-19 - Rows 2-15 \$172 \$210 \$3,784 \$4,620 \$836 Loge 15-20 - Rows 16-26 \$166 \$200 \$3.652 \$4,400 \$748 0 All Balcony Sections - Row 1 \$166 \$225 \$3,652 \$4,950 \$1,298 0 Balcony 301-303, 314-318, 329-330 - Row 2 \$166 \$225 \$3,652 \$4,950 \$1,298 Balcony 301-303, 314-318, 329-330 - Rows 3-10 \$122 \$180 \$2,684 \$3,960 \$1,276 Balcony 304-313, 319-328 - Row 2 \$122 \$180 \$2,684 \$3,960 \$1,276 0 \$160 \$3,520 Balcony 301-303, 314-318, 329-330 - Row 11-15 \$97 \$2.134 \$1,386 0 Balcony 304, 305, 306-312, 313 - Rows 3-10 \$97 \$160 \$2,134 \$3,520 \$1,386 0 Balcony 304, 305, 312, 313 - Rows 11-15 \$92 \$145 \$2,024 \$3,190 \$1,166 0 Balcony 319, 320, 326-328 - Rows 3-15 \$92 \$145 \$2,024 \$3,190 \$1,166 0 Balconv 306-311 - Rows 11-15 \$92 \$145 \$2.024 \$3.190 \$1.166 0 Balcony 321-326 - Rows 3-10 \$88 \$130 \$1,936 \$2,860 \$924 0 Balcony 321-326 - Rows 11-15 \$82 \$120 \$1,804 \$2,640 \$836