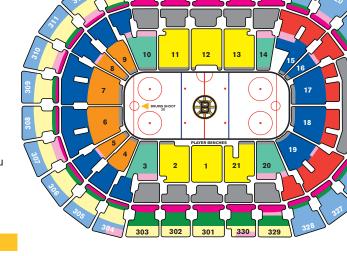

## PLAN A - 22 GAMES INCLUDES:

- 2 Preseason Games -
- 1 Game vs. Montreal & Tampa Bay
- Home Opener
- Pittsburgh, Washington or NY Rangers

| - Season Finale - Centennial Game vs. Montreal |        |                                               |                |                                    |                                 |                             |               |
|------------------------------------------------|--------|-----------------------------------------------|----------------|------------------------------------|---------------------------------|-----------------------------|---------------|
|                                                | ,<br>, | LOCATION                                      | PRICE PER GAME | BOX OFFICE SEAT<br>Price Per game* | TOTAL PACKAGE<br>Price Per Seat | BOX OFFICE<br>Package price | TOTAL SAVINGS |
|                                                | 0      | Loge 1, 12 - All Rows                         | \$226          | \$330                              | \$4,972                         | \$7,260                     | \$2,288       |
|                                                | 0      | Loge 2, 11, 13, 21 - All Rows                 | \$226          | \$320                              | \$4,972                         | \$7,040                     | \$2,068       |
|                                                | 0      | Loge 3, 10, 14, 20 - Rows 2-15                | \$202          | \$300                              | \$4,444                         | \$6,600                     | \$2,156       |
|                                                | 0      | Loge 4-9 - Rows 2-15                          | \$182          | \$230                              | \$4,004                         | \$5,060                     | \$1,056       |
|                                                | 0      | Loge 3-10 - Rows 16-26                        | \$172          | \$210                              | \$3,784                         | \$4,620                     | \$836         |
|                                                | 9      | Loge 15-19 - Rows 2-15                        | \$172          | \$210                              | \$3,784                         | \$4,620                     | \$836         |
|                                                | 0      | Loge 15-20 - Rows 16-26                       | \$166          | \$200                              | \$3,652                         | \$4,400                     | \$748         |
|                                                | 9      | All Balcony Sections - Row 1                  | \$166          | \$225                              | \$3,652                         | \$4,950                     | \$1,298       |
|                                                | 9      | Balcony 301-303, 314-318, 329-330 - Row 2     | \$166          | \$225                              | \$3,652                         | \$4,950                     | \$1,298       |
|                                                | 0      | Balcony 301-303, 314-318, 329-330 - Rows 3-10 | \$122          | \$180                              | \$2,684                         | \$3,960                     | \$1,276       |
|                                                | 0      | Balcony 304-313, 319-328 - Row 2              | \$122          | \$180                              | \$2,684                         | \$3,960                     | \$1,276       |
|                                                | 0      | Balcony 301-303, 314-318, 329-330 - Row 11-15 | \$97           | \$160                              | \$2,134                         | \$3,520                     | \$1,386       |
|                                                | 0      | Balcony 304, 305, 306-312, 313 - Rows 3-10    | \$97           | \$160                              | \$2,134                         | \$3,520                     | \$1,386       |
|                                                | 0      | Balcony 304, 305, 312, 313 - Rows 11-15       | \$92           | \$145                              | \$2,024                         | \$3,190                     | \$1,166       |
|                                                | 0      | Balcony 319, 320, 326-328 - Rows 3-15         | \$92           | \$145                              | \$2,024                         | \$3,190                     | \$1,166       |
|                                                | 0      | Balcony 306-311 - Rows 11-15                  | \$92           | \$145                              | \$2,024                         | \$3,190                     | \$1,166       |
|                                                | 0      | Balcony 321-326 - Rows 3-10                   | \$88           | \$130                              | \$1,936                         | \$2,860                     | \$924         |
|                                                | 0      | Balcony 321-326 - Rows 11-15                  | \$82           | \$120                              | \$1,804                         | \$2,640                     | \$836         |