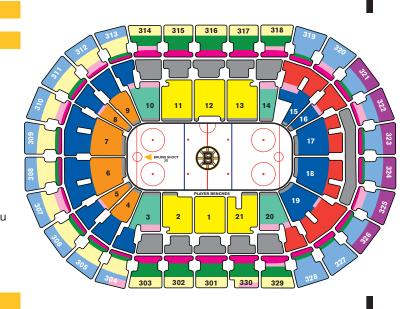

### WEEKEND - II GAME PLANS INCLUDE:

- Only weekend & holiday games

|   | LOCATION                                      | PRICE PER GAME | BOX OFFICE SEAT<br>Price Per game* | TOTAL PACKAGE<br>Price per seat | BOX OFFICE<br>Package price | TOTAL SAVINGS |
|---|-----------------------------------------------|----------------|------------------------------------|---------------------------------|-----------------------------|---------------|
| 0 | Loge 1, 12 - All Rows                         | \$245          | \$325                              | \$2,695                         | \$3,575                     | \$880         |
| 0 | Loge 2, 11, 13, 21 - All Rows                 | \$245          | \$300                              | \$2,695                         | \$3,300                     | \$605         |
| 0 | Loge 3, 10, 14, 20 - Rows 2-15                | \$214          | \$275                              | \$2,354                         | \$3,025                     | \$671         |
| 9 | Loge 4-9 - Rows 2-15                          | \$194          | \$225                              | \$2,134                         | \$2,475                     | \$341         |
| 0 | Loge 3-10 - Rows 16-26                        | \$189          | \$210                              | \$2,079                         | \$2,310                     | \$231         |
| 9 | Loge 15-19 - Rows 2-15                        | \$189          | \$210                              | \$2,079                         | \$2,310                     | \$231         |
| 9 | Loge 15-20 - Rows 16-26                       | \$179          | \$200                              | \$1,969                         | \$2,200                     | \$231         |
| 9 | All Balcony Sections - Row 1                  | \$177          | \$200                              | \$1,947                         | \$2,200                     | \$253         |
| 9 | Balcony 301-303, 314-318, 329-330 - Row 2     | \$177          | \$200                              | \$1,947                         | \$2,200                     | \$253         |
| 9 | Balcony 301-303, 314-318, 329-330 - Rows 3-10 | \$130          | \$140                              | \$1,430                         | \$1,540                     | \$110         |
| 0 | Balcony 304-313, 319-328 - Row 2              | \$130          | \$140                              | \$1,430                         | \$1,540                     | \$110         |
| 0 | Balcony 301-303, 314-318, 329-330 - Row 11-15 | \$113          | \$120                              | \$1,243                         | \$1,320                     | \$77          |
| 0 | Balcony 304, 305, 306-312, 313 - Rows 3-10    | \$113          | \$120                              | \$1,243                         | \$1,320                     | \$77          |
| 0 | Balcony 304, 305, 312, 313 - Rows 11-15       | \$106          | \$110                              | \$1,166                         | \$1,210                     | \$44          |
| 0 | Balcony 319, 320, 326-328 - Rows 3-15         | \$106          | \$110                              | \$1,166                         | \$1,210                     | \$44          |
| 0 | Balcony 306-311 - Rows 11-15                  | \$106          | \$110                              | \$1,166                         | \$1,210                     | \$44          |
| 0 | Balcony 321-326 - Rows 3-10                   | \$104          | \$110                              | \$1,144                         | \$1,210                     | \$66          |
| 0 | Balcony 321-326 - Rows 11-15                  | \$92           | \$100                              | \$1,012                         | \$1,100                     | \$88          |