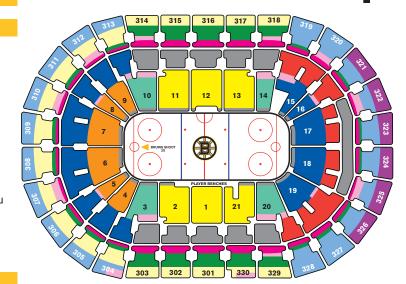

Balcony 321-326 - Rows 3-10

Balcony 321-326 - Rows 11-15

- Partial Playoff Strip access\*
- Invitation to skate on TD Garden Ice (Half Season Plans only)
  - \* Same seats not guaranteed

\$572

\$550

\$2,420

## HALF SEASON PLAN B (22 GAMES) INCLUDES:

- 2 Preseason Games
- Home OpenerSeason Finale

0

- 1 Game vs. Montreal & Tampa Bay

- Pittsburgh, Washington or NY Rangers

**BOX OFFICE SEAT** TOTAL PACKAGE **BOX OFFICE** LOCATION PRICE PER GAME TOTAL SAVINGS PRICE PER GAME\* PRICE PER SEAT PACKAGE PRICE \$4,642 \$7,150 0 \$325 \$2,508 Loge 1, 12 - All Rows \$211 0 Loge 2, 11, 13, 21 - All Rows \$211 \$300 \$4,642 \$6,600 \$1,958 Loge 3, 10, 14, 20 - Rows 2-15 \$183 \$275 \$6,050 \$2,024 0 \$4,026 Loge 4-9 - Rows 2-15 \$171 \$225 \$3,762 \$4,950 \$1,188 Loge 3-10 - Rows 16-26 \$166 \$210 \$3,652 \$4,620 \$968 \$4,620 \$968 Loge 15-19 - Rows 2-15 \$166 \$210 \$3,652 Loge 15-20 - Rows 16-26 \$990 \$155 \$200 \$3,410 \$4,400 All Balcony Sections - Row 1 \$153 \$200 \$1,034 \$3,366 \$4,400 Balcony 301-303, 314-318, 329-330 - Row 2 \$153 \$200 \$3,366 \$4,400 \$1,034 Balcony 301-303, 314-318, 329-330 - Rows 3-10 \$108 \$140 \$3,080 \$704 \$2,376 Balcony 304-313, 319-328 - Row 2 \$108 \$140 \$2,376 \$3,080 \$704 0 Balcony 301-303, 314-318, 329-330 - Row 11-15 \$89 \$120 \$2,640 \$682 \$1,958 0 Balcony 304, 305, 306-312, 313 - Rows 3-10 \$89 \$120 \$1,958 \$2,640 \$682 0 Balcony 304, 305, 312, 313 - Rows 11-15 \$86 \$110 \$1,892 \$2,420 \$528 0 Balcony 319, 320, 326-328 - Rows 3-15 \$86 \$110 \$1,892 \$2,420 \$528 Balcony 306-311 - Rows 11-15 0 \$86 \$110 \$1,892 \$2,420 \$528

\$84

\$75

\$110

\$100

\$1,848

\$1,650

<sup>\*</sup> Expected box office price. Prices subject to change. All sales are final. No refunds or exchanges. All start times are ET and subject to change. Visit bostonbruins.com for the most up-to-date information.