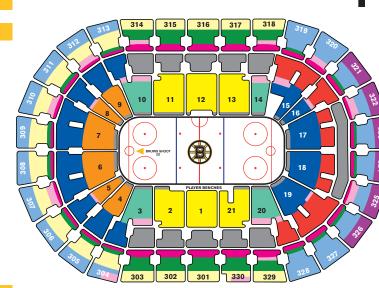

## HALF SEASON PLAN A (22 GAMES) INCLUDES:

- 1 Preseason Game
- 1 Game vs. Montreal & Tampa Bay
- Black Friday Game
- Pittsburgh, Washington or NY Rangers

|   | LOCATION                                      | PRICE PER GAME | BOX OFFICE SEAT<br>Price Per game* | TOTAL PACKAGE<br>Price per seat | BOX OFFICE<br>Package price | TOTAL SAVINGS |
|---|-----------------------------------------------|----------------|------------------------------------|---------------------------------|-----------------------------|---------------|
| 0 | Loge 1, 12 - All Rows                         | \$211          | \$325                              | \$4,642                         | \$7,150                     | \$2,508       |
| 0 | Loge 2, 11, 13, 21 - All Rows                 | \$211          | \$300                              | \$4,642                         | \$6,600                     | \$1,958       |
| 0 | Loge 3, 10, 14, 20 - Rows 2-15                | \$183          | \$275                              | \$4,026                         | \$6,050                     | \$2,024       |
| 0 | Loge 4-9 - Rows 2-15                          | \$171          | \$225                              | \$3,762                         | \$4,950                     | \$1,188       |
| 0 | Loge 3-10 - Rows 16-26                        | \$166          | \$210                              | \$3,652                         | \$4,620                     | \$968         |
| 0 | Loge 15-19 - Rows 2-15                        | \$166          | \$210                              | \$3,652                         | \$4,620                     | \$968         |
| 0 | Loge 15-20 - Rows 16-26                       | \$155          | \$200                              | \$3,410                         | \$4,400                     | \$990         |
| 9 | All Balcony Sections - Row 1                  | \$153          | \$200                              | \$3,366                         | \$4,400                     | \$1,034       |
| 9 | Balcony 301-303, 314-318, 329-330 - Row 2     | \$153          | \$200                              | \$3,366                         | \$4,400                     | \$1,034       |
| 0 | Balcony 301-303, 314-318, 329-330 - Rows 3-10 | \$108          | \$140                              | \$2,376                         | \$3,080                     | \$704         |
| 0 | Balcony 304-313, 319-328 - Row 2              | \$108          | \$140                              | \$2,376                         | \$3,080                     | \$704         |
| 0 | Balcony 301-303, 314-318, 329-330 - Row 11-15 | \$89           | \$120                              | \$1,958                         | \$2,640                     | \$682         |
| 0 | Balcony 304, 305, 306-312, 313 - Rows 3-10    | \$89           | \$120                              | \$1,958                         | \$2,640                     | \$682         |
| 0 | Balcony 304, 305, 312, 313 - Rows 11-15       | \$86           | \$110                              | \$1,892                         | \$2,420                     | \$528         |
| 0 | Balcony 319, 320, 326-328 - Rows 3-15         | \$86           | \$110                              | \$1,892                         | \$2,420                     | \$528         |
| 0 | Balcony 306-311 - Rows 11-15                  | \$86           | \$110                              | \$1,892                         | \$2,420                     | \$528         |
| 0 | Balcony 321-326 - Rows 3-10                   | \$84           | \$110                              | \$1,848                         | \$2,420                     | \$572         |
| 9 | Balcony 321-326 - Rows 11-15                  | \$75           | \$100                              | \$1,650                         | \$2,200                     | \$550         |